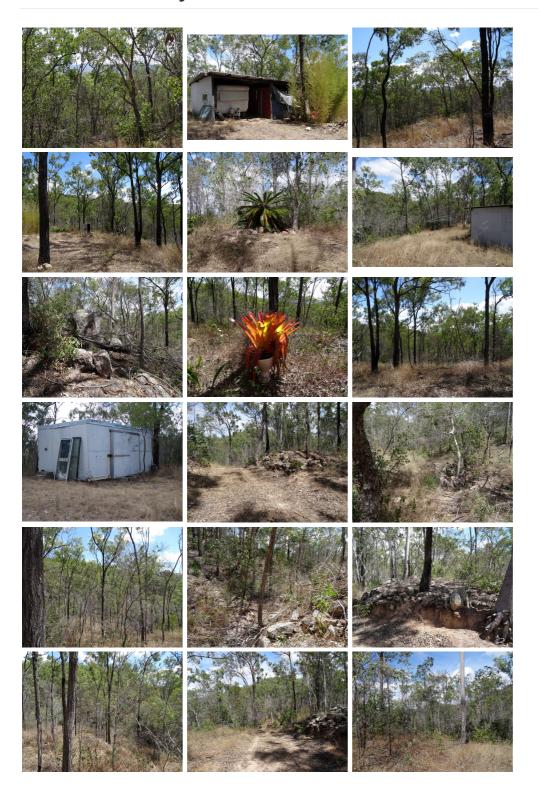

#### 4/ Clarkes Road, LOWMEAD QLD

The property consists of a seasonal Creek and 2 mountains. Just under 40 acres and already has an established campsite with caravan, shelter and water tank. There is also an additional lockable storage shed located on the house site area of the lower mountain � near the campsite. A second house-site was cleared approximately 10 years ago on the higher mountain.

Great views from the top of both the mountains and high enough to capture a lovely breeze no matter where you decide to put your home. Power runs along the front of the property so connection to mains power is available.

Beautiful rocky outcrops provide some lovely areas to sit and enjoy the peace and quiet while enjoying the cool breezes and views. This is a great block to camp on while you plan where to build your home and there is even a Hills Hoist already there and a few gardens to get you started. If you are not ready to build you can camp and relax - instead of noise, pollution and traffic you can get back to nature and listen to the birds, breath in the fresh air and watch the kangaroos and other native wildlife.